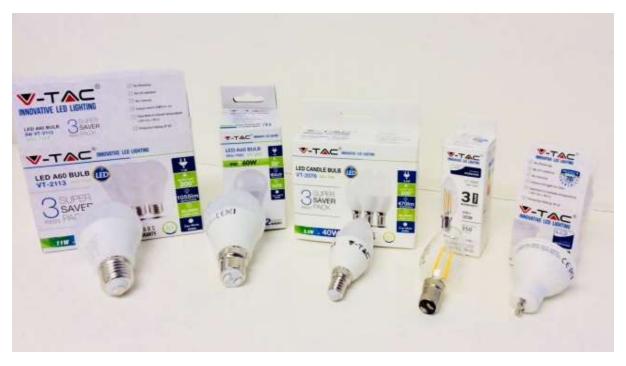

## Left to Right

- E27 Large Edison Screw LED Bulb Day white 75 Watt SKU -7353
  Record as Bayonet LEDs on Zoho
- B22 Large Bayonet LED Bulb Day White 60 Watt SKU-7402 Record as Bayonet LEDs on Zoho
- 3. E14 Small Edison Screw Candle Cool White 40 Watt SKU-173 (Alternative SKU- 7265)

Record as Candle LEDs on Zoho

4. B15 Small Bayonet Candle Warm White SKU-860 (Alternative, Filament) 30 Watt-SKU-862)

Record as Candle LEDs on Zoho

5. GU10 6.5 Spotlight Watt – SKU-192 Record as GU10 LEDs on Zoho

Quote the reference number when ordering.

e.g. 200 x no.2 / 500 x no.5

This is the standard range of LED's we offer, subject to availability. Alternatives may be supplied to fulfil orders.2019 Jan v1